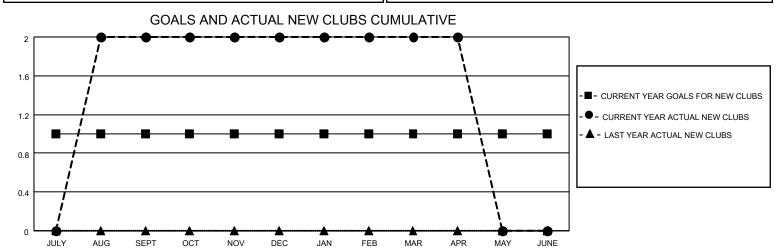

## LOCATION ALABAMA District 34 C Results as of: 4/30/2023

| Clubs RESULTS FOR 2022-2023 |   |   |   | Members RESULTS FOR 2022-2023 |    |    |    |
|-----------------------------|---|---|---|-------------------------------|----|----|----|
|                             |   |   |   |                               |    |    |    |
| JULY/AUG/SEPT               | 1 | 2 | 0 | JULY/AUG/SEPT                 | 32 | 60 | 25 |
| OCT/NOV/DEC                 | 0 | 0 | 0 | OCT/NOV/DEC                   | 32 | 23 | 35 |
| JAN/FEB/MAR                 | 0 | 0 | 0 | JAN/FEB/MAR                   | 32 | 23 | 31 |
| APR/MAY/JUNE                | 0 | 0 | 0 | APR/MAY/JUNE                  | 32 | 7  | 6  |